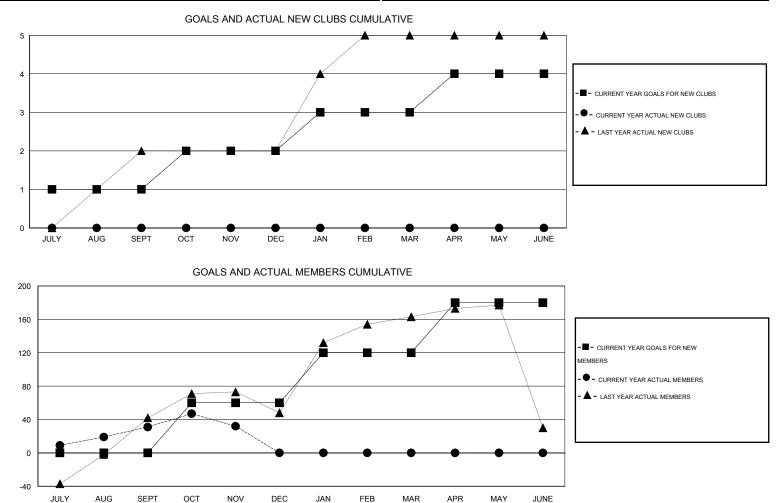

## GMT: Mahesh Pasqual

 $\mathsf{GMT} \mathsf{ CA} \ \mathbf{6}$ 

| _                     |                  | Clubs     |                  |                  |                       |                    | Members                             |                    |                  |
|-----------------------|------------------|-----------|------------------|------------------|-----------------------|--------------------|-------------------------------------|--------------------|------------------|
| RESULTS FOR 2014-2015 |                  |           |                  |                  | RESULTS FOR 2014-2015 |                    |                                     |                    |                  |
| QUARTER               | NEW CLUB<br>GOAL | NEW CLUBS | DROPPED<br>CLUBS | NET<br>GAIN/LOSS | QUARTER               | NEW MEMBER<br>GOAL | CHARTER AND<br>NEW MEMBERS<br>ADDED | DROPPED<br>MEMBERS | NET<br>GAIN/LOSS |
| JULY/AUG/SEPT         | 1                | 0         | 0                | 0                | JULY/AUG/SEPT         | 0                  | 93                                  | 62                 | 31               |
| OCT/NOV/DEC           | 1                | 0         | 0                | 0                | OCT/NOV/DEC           | 60                 | 29                                  | 28                 | 1                |
| JAN/FEB/MAR           | 1                | 0         | 0                | 0                | JAN/FEB/MAR           | 60                 | 0                                   | 0                  | 0                |
| APR/MAY/JUNE          | 1                | 0         | 0                | 0                | APR/MAY/JUNE          | 60                 | 0                                   | 0                  | 0                |